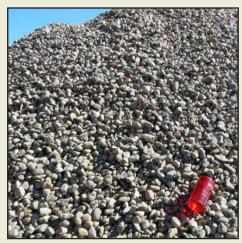

## MATERIALS PRICE LIST

| Topsoil\$17.00/cy                        |
|------------------------------------------|
| Finds from rock screening\$ 8.00/cy      |
| Reject from topsoil screening\$ 5.00/cy  |
| Rock:                                    |
| 2" rock\$19.50/cy                        |
| 3" – 6" cobble/river rock \$15.00/cy     |
| 4"+ cobble/river rock\$17.00/cy          |
| Dirty Rock/fill (not screened)\$ 6.00/cy |

Split Diamond Development PO Box 188 Pinedale, WY 82941

PINEDALE, WY

FOR SALE: ROCK, TOPSOIL, **AND RELATED MATERIALS** 

We look forward to working with you!

4"+ cobble/ river rock

3-6" cobble/ river rock

2" cobble/ river rock