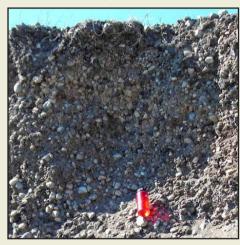

## MATERIALS PRICE LIST

| Topsoil\$17.00/cy                        |
|------------------------------------------|
| Finds from rock screening\$ 8.00/cy      |
| Reject from topsoil screening\$ 5.00/cy  |
| Rock:                                    |
| 2" rock\$19.50/cy                        |
| 3" – 6" cobble/river rock \$15.00/cy     |
| 4"+ cobble/river rock\$17.00/cy          |
| Dirty Rock/fill (not screened)\$ 6.00/cy |

dirty rock/ fill

reject from topsoil screening

topsoil