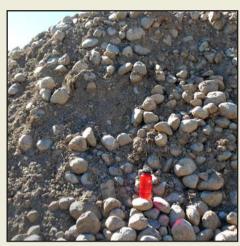

## MATERIALS PRICE LIST

| Topsoil\$17.00/cy                        |
|------------------------------------------|
| Finds from rock screening\$ 8.00/cy      |
| Reject from topsoil screening\$ 5.00/cy  |
| Rock:                                    |
| 2" rock\$19.50/cy                        |
| 3" – 6" cobble/river rock \$15.00/cy     |
| 4"+ cobble/river rock\$17.00/cy          |
| Dirty Rock/fill (not screened)\$ 6.00/cy |

dirty rock/ fill

reject from topsoil screening

topsoil